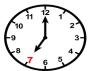

## Q3 - Describe the time:

18

lt's.....

19

lt's.....

20

lt's.....

A B C D 1 0 0 0 0 11 0 0 0 0 2 0 0 0 0 12 0 0 0 3 0 0 0 0 14 0 0 0 0