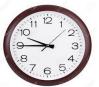

## Q3 - Describe the time:

18

lt's.....

19

lt's.....

20

lt's.....

A B C D 1 0 0 0 0 11 0 0 0 0 2 0 0 0 0 12 0 0 0 3 0 0 0 0 14 0 0 0 0