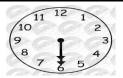

## Q3 - Describe the time:

18

lt's.....

19

lt's.....

20

lt's.....

A B C D 1 0 0 0 0 11 0 0 0 0 2 0 0 0 0 12 0 0 0 3 0 0 0 0 14 0 0 0 0