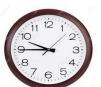

## Q3 - Describe the time:

18

a) on

It's six thirty.

19

It's nine forty five.

20

It's seven o'clock.