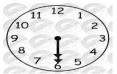

## Q3 - Describe the time:

18

a) on

It's six thirty.

19

It's nine forty five.

20

It's seven o'clock.