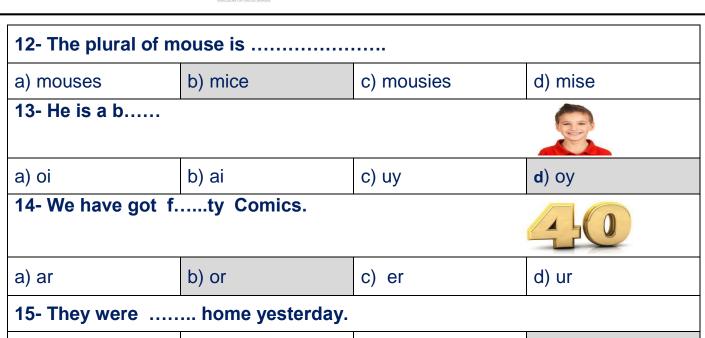

## Q3 - Describe the time:

18

a) on

It's six thirty.

19

It's nine forty five.

20

It's seven o'clock.