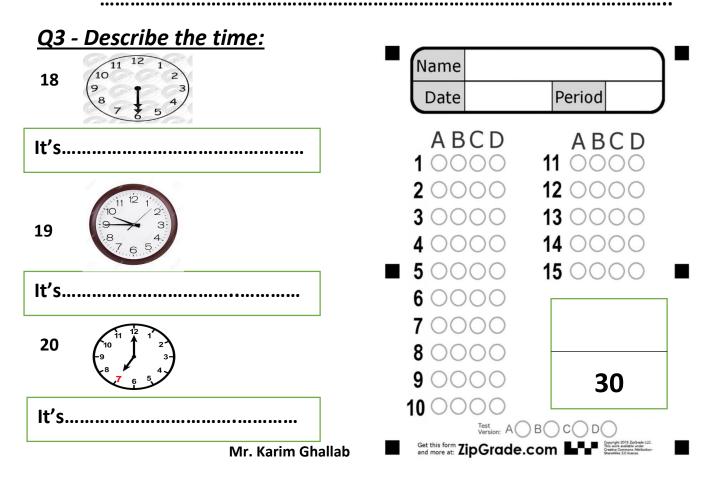

Test 1 Term2



| 12- The plural of mouse is    |         |            |         |  |
|-------------------------------|---------|------------|---------|--|
| a) mouses                     | b) mice | c) mousies | d) mise |  |
| 13- He is a b                 |         |            |         |  |
| a) oi                         | b) ai   | c) uy      | d) oy   |  |
| 14- We have got f.            | 40      |            |         |  |
| a) ar                         | b) or   | c) er      | d) ur   |  |
| 15- They were home yesterday. |         |            |         |  |
| a) on                         | b) of   | c) in      | d) at   |  |
| Q2 - Rearrange the following: |         |            |         |  |

16- do - there - get - I - How - ?
17- at - centre - shopping - was - the - I - .